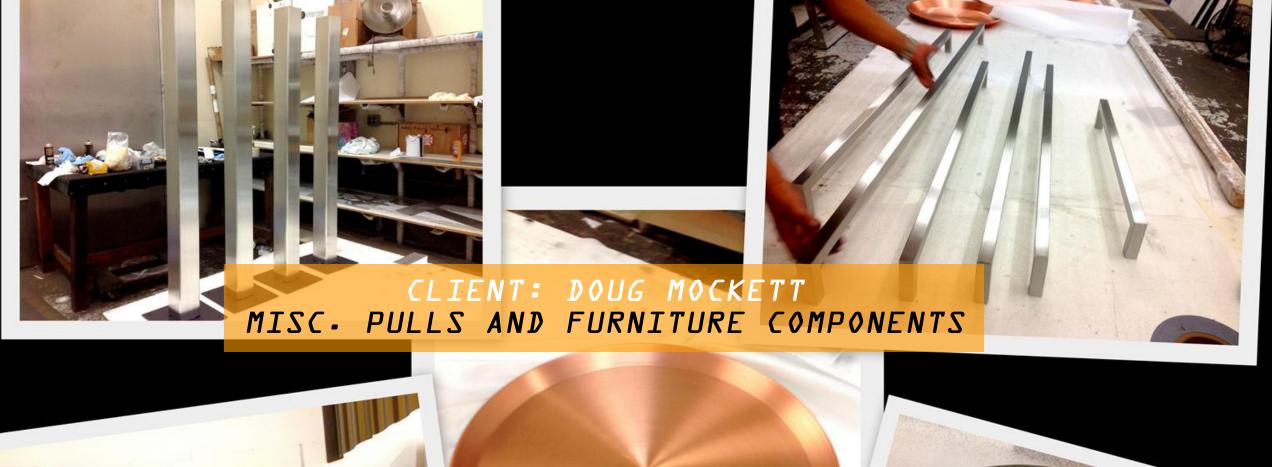

#### Doug Mockett

Custom furniture & hardware, Torrance CA

ARCHITECT: GENSLER
CLIENT: CARUSO AFFLIATED
STOREFRONT SURROUNDS AND ARCHWAY GRIL

CONFERENCE ROOM TABLE BASES