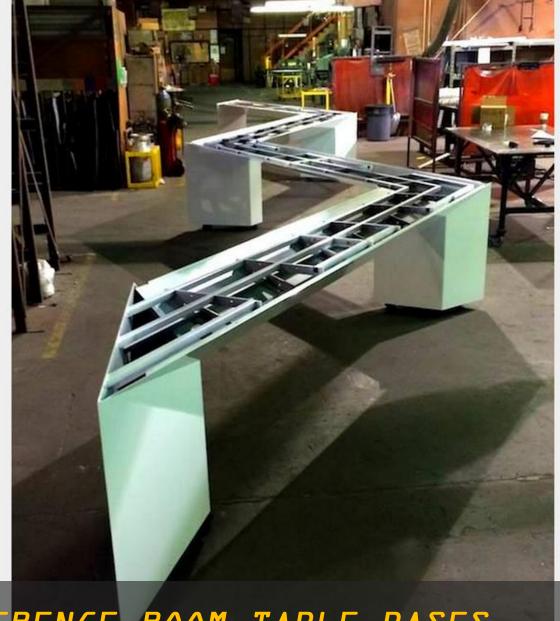

#### Doug Mockett

Custom furniture & hardware, Torrance CA

ARCHITECT: GENSLER
CLIENT: CARUSO AFFLIATED
STOREFRONT SURROUNDS AND ARCHWAY GRIL

CONFERENCE ROOM TABLE BASES