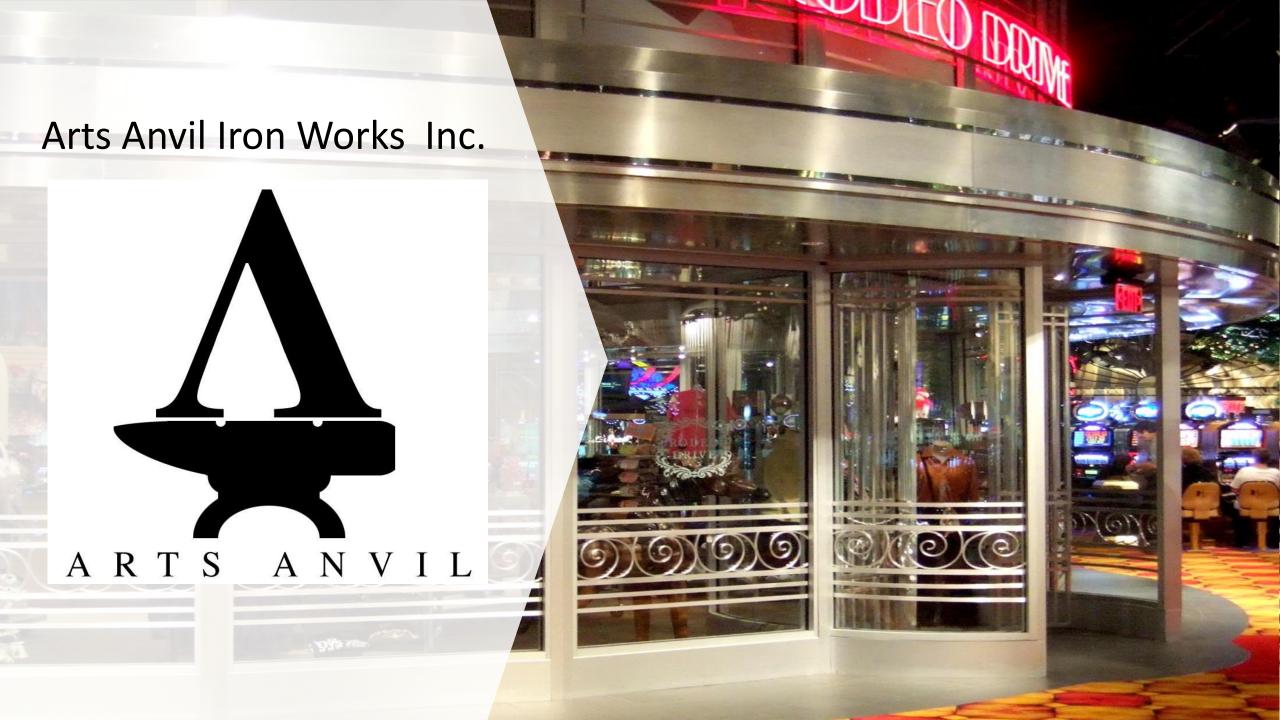

### Who we are.....

## Fabricating Abilities

We create our customers inspirations using stainless steel, nickel, aluminum, bronze, brass, copper and regular carbon steel

Arts Anvil specializes in fusing exotic metals with glass, acrylic or fiberglass

Arts Anvil offers many different finishes including faux metallic paint, brushed or polished metal, and our proprietary "cold plated" metal finishes