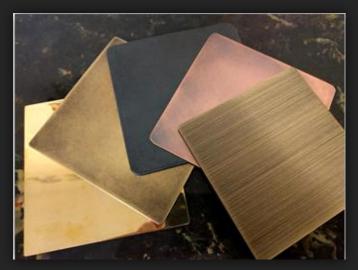

## Fabricating Abilities

We create our customers inspirations using stainless steel, nickel, aluminum, bronze, brass, copper and regular carbon steel

Arts Anvil specializes in fusing exotic metals with glass, acrylic or fiberglass

Arts Anvil offers many different finishes including faux metallic paint, brushed or polished metal, and our proprietary "cold plated" metal finishes